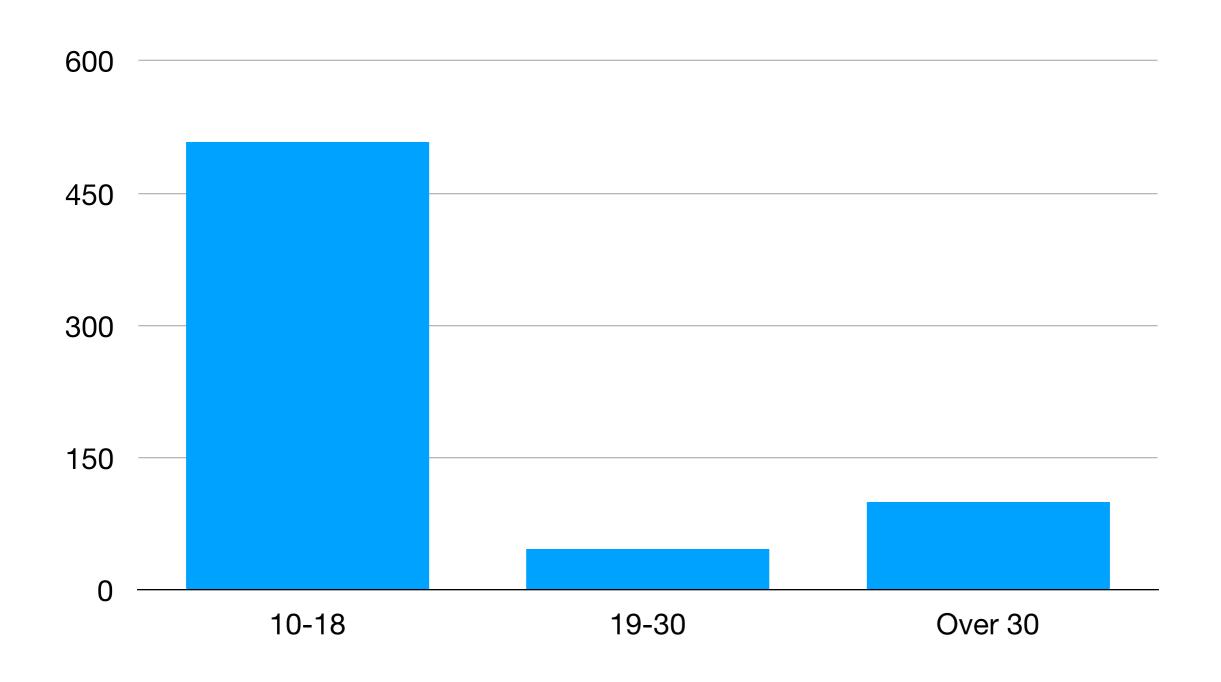

#### G) VP of OLYMPIC DEVELOPMENT: Steven Mauricio: The report is from the SRI Board meeting of January.

- 1) There are currently 57 registered players in the ODP program.
- 2) There are currently 54 players in the Academy program
- 3) 115 players registered for the PDP session 1
- 4) 4) 86 players registered for PDP session two.
- 5) We are using online system Doc-Sign for paperwork collection for all players
- 6) We are collecting staff photos to update the website and promote program better on Facebook
- 7) 7) State clinic was held on January 27 at Wide World
- 8) East Region Clinic was held on February 23 at Wide World followed by inter-state friendlies with regional staff on February 24